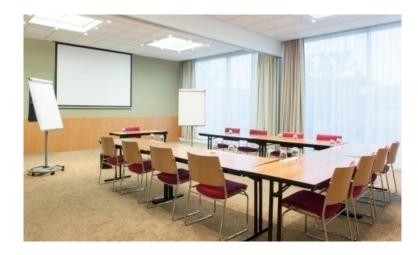

# **Meeting rooms**

175m² modular meeting rooms with airco and daylight!

| Size<br>Room | 0 0 0 0 0 | 000 000 | 000 000 | 1 day | ½ day |
|--------------|-----------|---------|---------|-------|-------|
| 35 m²        | 12        | 12      | 20      | € 175 | € 150 |
| 70 m²        | 22        | 32      | 60      | € 350 | € 275 |
| 105 m²       | 40        | 48      | 100     | € 475 | € 425 |
| 175 m²       | 60        | 75      | 150     | € 750 | € 700 |

## **Equipment**

All our meetingrooms are situated on the ground floor equipped with air conditioning and Wifi.