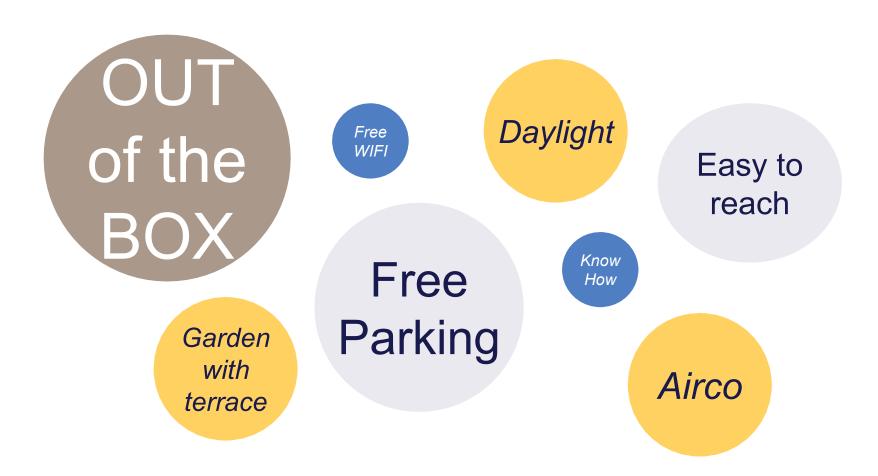

### **Assets**

What Novotel Antwerp has got to offer...

We offer free Wifi in the whole hotel. Our parking, with approximately 150 places is available for free.

### Restaurant

Enjoy an international cuisine and try out our suggestions. In fine weather we have our terrace at your disposal.